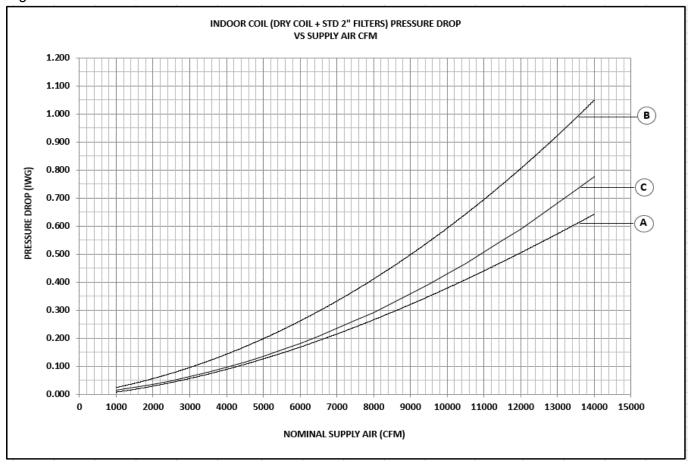

Installation Manual provided with equipment.

Johnson Controls Commercial Technical Services has been informed that the current published installation Manual for Choice products is missing "Figure 79" in the airflow performance section. We have placed a notification to our literature team over the course of the last few months. They have received and are working to correct and republish the manuals in order to include this chart for the equipment. At this time, we wish to provide a copy of the missing "Figure 79" to allow the information to be presented while this correction takes place.

Figure 79:

| Item | Description     |
|------|-----------------|
| Α    | 15 tons         |
| В    | 17.5 to 20 tons |
| С    | 25 to 27.5 tons |